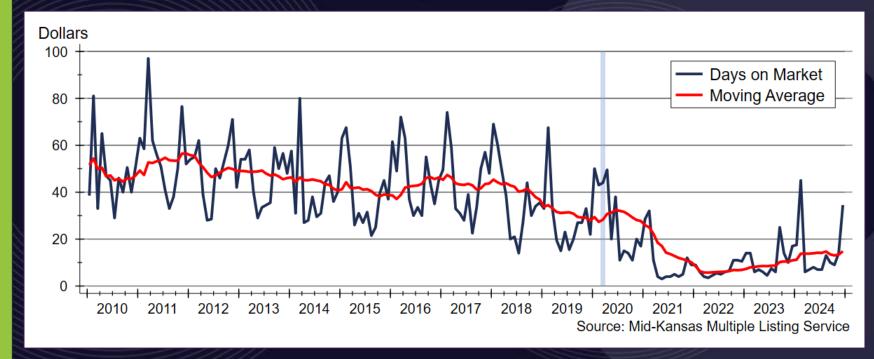

#### The Yield Curve Has "Reverted"









#### **Daily Treasury Rates**









## Federal Reserve Continues to Reduce MBS Holdings









#### Mortgage Risk Premium Remains Higher than Normal







#### Normal Mortgage Rates

 In a healthy economy with low inflation, mortgage rates should incorporate the following

```
• Real, risk-free return ≈ 2% - 3%
```

- Premium for expected inflation ≈ 1.5% 2.5%
- Premium for risk ≈ 1.5% 2.5%
- This implies the "normal" range for the 30-year fixed mortgage rate is between 5% and 8%



#### MBA Mortgage Rate Forecast







#### Historic Mortgage Rates









#### Reno County Home Sales Activity









#### Reno County Active Listings







### Inventory of Homes Available for Sale







#### Reno County Median Days On Market









#### Reno County Premium Sales







#### Reno County Median Sale Price









#### Kansas Home Price Appreciation







#### 2025 Reno County Outlook Sponsor



Security 1st Title







# Hutchinson 2025 HOUSING OUTLOOK

#### Full Circle

Dr. Stanley D. Longhofer February 4, 2025