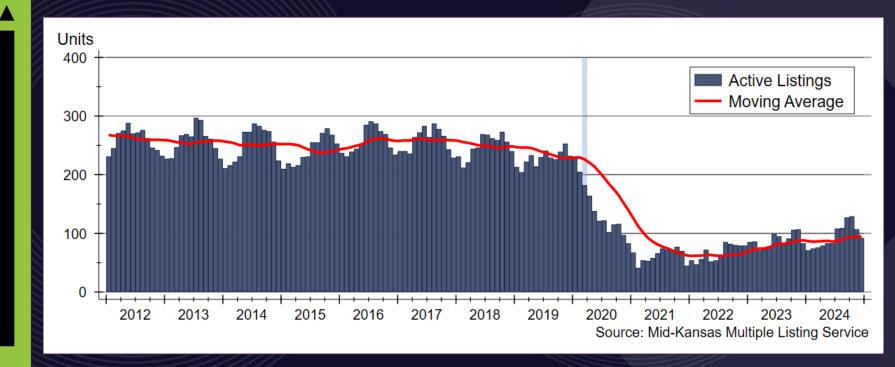

#### Mortgage Rates Have Risen Recently







## Inflation Expectations Have Risen Slightly









#### The Yield Curve Has "Reverted"









#### **Daily Treasury Rates**









## Federal Reserve Continues to Reduce MBS Holdings









#### Mortgage Risk Premium Remains Higher than Normal







#### Normal Mortgage Rates

 In a healthy economy with low inflation, mortgage rates should incorporate the following

```
• Real, risk-free return ≈ 2% - 3%
```

- Premium for expected inflation ≈ 1.5% 2.5%
- Premium for risk ≈ 1.5% 2.5%
- This implies the "normal" range for the 30-year fixed mortgage rate is between 5% and 8%



#### MBA Mortgage Rate Forecast







#### Historic Mortgage Rates









#### Reno County Home Sales Activity









#### Reno County Active Listings







### Inventory of Homes Available for Sale







#### Reno County Median Days On Market









#### Reno County Premium Sales







#### Reno County Median Sale Price









#### Kansas Home Price Appreciation







#### 2025 Reno County Outlook Sponsor



Security 1st Title







# Hutchinson 2025 HOUSING OUTLOOK

#### Full Circle

Dr. Stanley D. Longhofer February 4, 2025