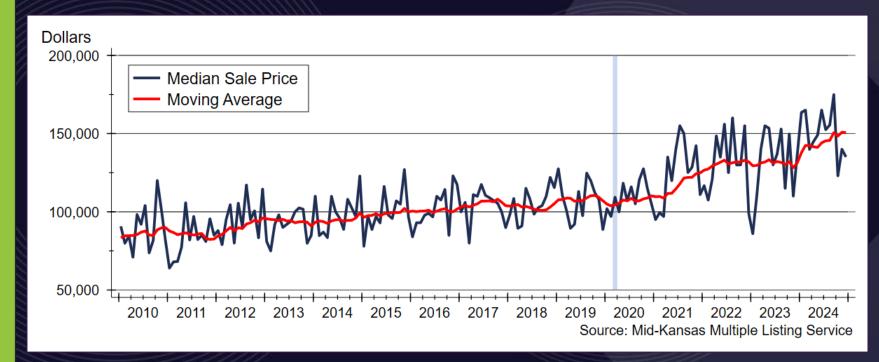

*









## Federal Reserve Continues to Reduce MBS Holdings









#### Mortgage Risk Premium Remains Higher than Normal







#### Normal Mortgage Rates

 In a healthy economy with low inflation, mortgage rates should incorporate the following

```
• Real, risk-free return ≈ 2% - 3%
```

- Premium for expected inflation ≈ 1.5% 2.5%
- Premium for risk ≈ 1.5% 2.5%
- This implies the "normal" range for the 30-year fixed mortgage rate is between 5% and 8%



#### MBA Mortgage Rate Forecast







#### Historic Mortgage Rates









#### Reno County Home Sales Activity









#### Reno County Active Listings







### Inventory of Homes Available for Sale







#### Reno County Median Days On Market









#### Reno County Premium Sales







#### Reno County Median Sale Price









#### Kansas Home Price Appreciation







#### 2025 Reno County Outlook Sponsor



Security 1st Title







# Hutchinson 2025 HOUSING OUTLOOK

#### Full Circle

Dr. Stanley D. Longhofer February 4, 2025