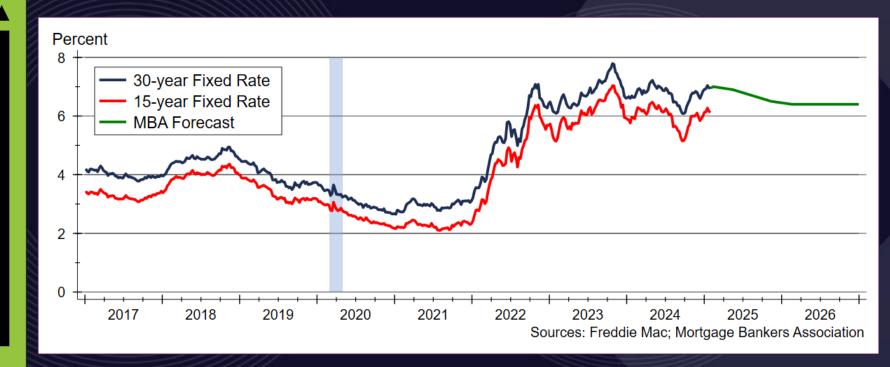

er for Real Estate website at

wichita.edu/realestate





#### 2025 Reno County Outlook Sponsor



Security 1st Title







#### Mortgage Rates Have Risen Recently







## Inflation Expectations Have Risen Slightly









#### The Yield Curve Has "Reverted"









#### **Daily Treasury Rates**









## Federal Reserve Continues to Reduce MBS Holdings









#### Mortgage Risk Premium Remains Higher than Normal







#### Normal Mortgage Rates

 In a healthy economy with low inflation, mortgage rates should incorporate the following

```
• Real, risk-free return ≈ 2% - 3%
```

- Premium for expected inflation ≈ 1.5% 2.5%
- Premium for risk ≈ 1.5% 2.5%
- This implies the "normal" range for the 30-year fixed mortgage rate is between 5% and 8%



#### MBA Mortgage Rate Forecast







#### Historic Mortgage Rates









#### Reno County Home Sales Activity









#### Reno County Active Listings







### Inventory of Homes Available for Sale







#### Reno County Median Days On Market









#### Reno County Premium Sales







#### Reno County Median Sale Price









#### Kansas Home Price Appreciation







#### 2025 Reno County Outlook Sponsor



Security 1st Title







# Hutchinson 2025 HOUSING OUTLOOK

#### Full Circle

Dr. Stanley D. Longhofer February 4, 2025