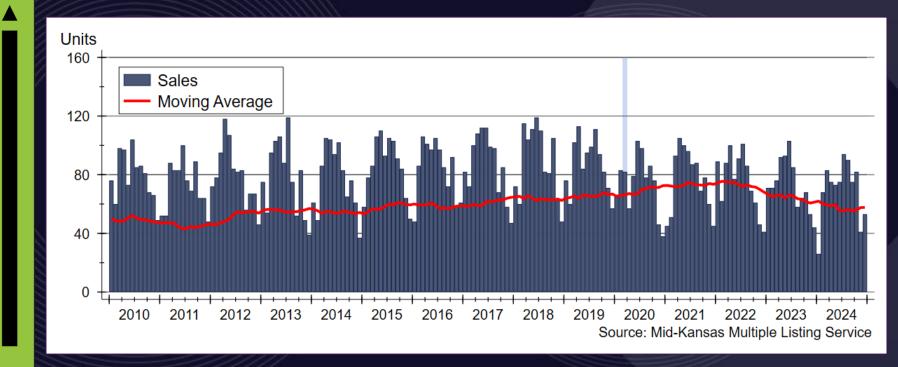

utlook Sponsor



Security 1st Title







#### Mortgage Rates Have Risen Recently







## Inflation Expectations Have Risen Slightly









#### The Yield Curve Has "Reverted"









#### **Daily Treasury Rates**









## Federal Reserve Continues to Reduce MBS Holdings









#### Mortgage Risk Premium Remains Higher than Normal







#### Normal Mortgage Rates

 In a healthy economy with low inflation, mortgage rates should incorporate the following

```
• Real, risk-free return ≈ 2% - 3%
```

- Premium for expected inflation ≈ 1.5% 2.5%
- Premium for risk ≈ 1.5% 2.5%
- This implies the "normal" range for the 30-year fixed mortgage rate is between 5% and 8%



#### MBA Mortgage Rate Forecast







#### Historic Mortgage Rates









#### Reno County Home Sales Activity









#### Reno County Active Listings







### Inventory of Homes Available for Sale







#### Reno County Median Days On Market









#### Reno County Premium Sales







#### Reno County Median Sale Price









#### Kansas Home Price Appreciation







#### 2025 Reno County Outlook Sponsor



Security 1st Title







# Hutchinson 2025 HOUSING OUTLOOK

#### Full Circle

Dr. Stanley D. Longhofer February 4, 2025