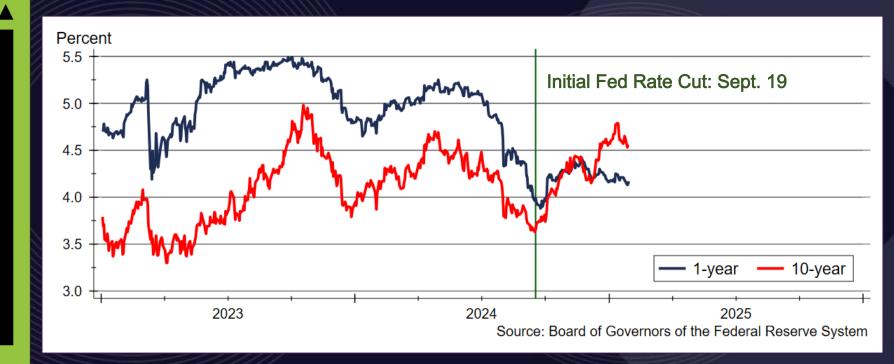

# Hutchinson 2025 HOUSING OUTLOOK

#### Full Circle

Dr. Stanley D. Longhofer February 4, 2025







# The slides from today's presentation are available on the WSU Center for Real Estate website at

wichita.edu/realestate





#### 2025 Reno County Outlook Sponsor



Security 1st Title







#### Mortgage Rates Have Risen Recently







## Inflation Expectations Have Risen Slightly









#### The Yield Curve Has "Reverted"









#### **Daily Treasury Rates**









## Federal Reserve Continues to Reduce MBS Holdings









#### Mortgage Risk Premium Remains Higher than Normal







#### Normal Mortgage Rates

 In a healthy economy with low inflation, mortgage rates should incorporate the following

```
• Real, risk-free return ≈ 2% - 3%
```

- Premium for expected inflation ≈ 1.5% 2.5%
- Premium for risk ≈ 1.5% 2.5%
- This implies the "normal" range for the 30-year fixed mortgage rate is between 5% and 8%



#### MBA Mortgage Rate Forecast







#### Historic Mortgage Rates









#### Reno County Home Sales Activity









#### Reno County Active Listings







### Inventory of Homes Available for Sale







#### Reno County Median Days On Market









#### Reno County Premium Sales







#### Reno County Median Sale Price