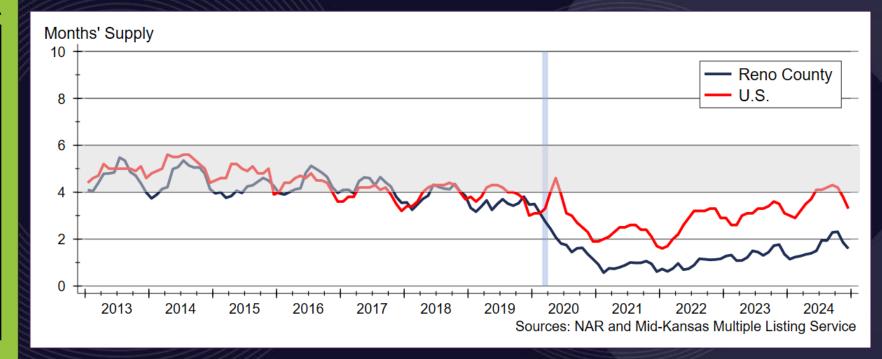

## Inflation Expectations Have Risen Slightly









#### The Yield Curve Has "Reverted"









#### **Daily Treasury Rates**









## Federal Reserve Continues to Reduce MBS Holdings









#### Mortgage Risk Premium Remains Higher than Normal







#### Normal Mortgage Rates

 In a healthy economy with low inflation, mortgage rates should incorporate the following

```
• Real, risk-free return ≈ 2% - 3%
```

- Premium for expected inflation ≈ 1.5% 2.5%
- Premium for risk ≈ 1.5% 2.5%
- This implies the "normal" range for the 30-year fixed mortgage rate is between 5% and 8%



#### MBA Mortgage Rate Forecast







#### Historic Mortgage Rates









#### Reno County Home Sales Activity









#### Reno County Active Listings







### Inventory of Homes Available for Sale







#### Reno County Median Days On Market









#### Reno County Premium Sales







#### Reno County Median Sale Price









#### Kansas Home Price Appreciation







#### 2025 Reno County Outlook Sponsor



Security 1st Title







# Hutchinson 2025 HOUSING OUTLOOK

#### Full Circle

Dr. Stanley D. Longhofer February 4, 2025