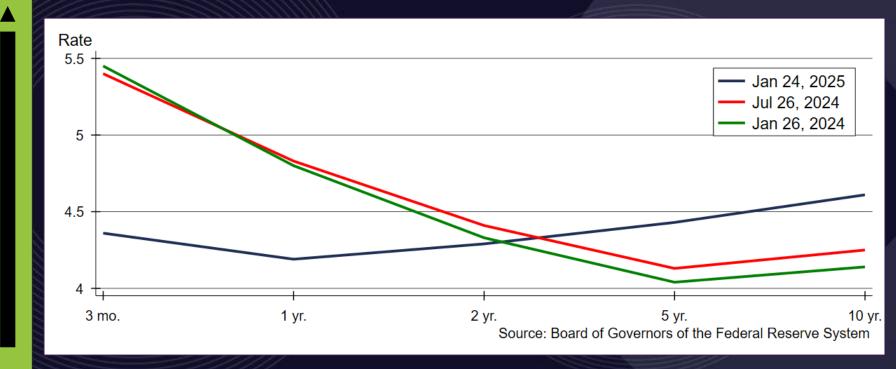

# Hutchinson 2025 HOUSING OUTLOOK

#### Full Circle

Dr. Stanley D. Longhofer February 4, 2025







# The slides from today's presentation are available on the WSU Center for Real Estate website at

wichita.edu/realestate





#### 2025 Reno County Outlook Sponsor



Security 1st Title







#### Mortgage Rates Have Risen Recently







## Inflation Expectations Have Risen Slightly









#### The Yield Curve Has "Reverted"









#### **Daily Treasury Rates**









## Federal Reserve Continues to Reduce MBS Holdings









#### Mortgage Risk Premium Remains Higher than Normal







#### Normal Mortgage Rates

 In a healthy economy with low inflation, mortgage rates should incorporate the following

```
• Real, risk-free return ≈ 2% - 3%
```

- Premium for expected inflation ≈ 1.5% 2.5%
- Premium for risk ≈ 1.5% 2.5%
- This implies the "normal" range for the 30-year fixed mortgage rate is between 5% and 8%



#### MBA Mortgage Rate Forecast







#### Historic Mortgage Rates









#### Reno County Home Sales Activity









#### Reno County Active Listings







### Inventory of Homes Available for Sale







#### Reno County Median Days On Market









#### Reno County Premium Sales