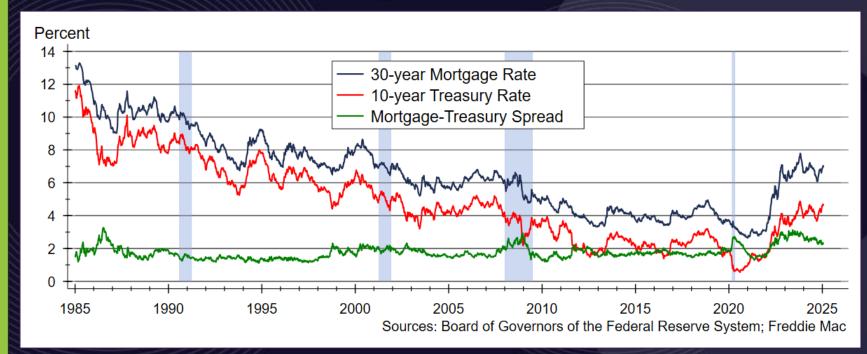

#### Mortgage Risk Premium Remains Higher than Normal

#### Normal Mortgage Rates

 In a healthy economy with low inflation, mortgage rates should incorporate the following

```
• Real, risk-free return ≈ 2% - 3%
```

- Premium for expected inflation ≈ 1.5% 2.5%
- Premium for risk ≈ 1.5% 2.5%
- This implies the "normal" range for the 30-year fixed mortgage rate is between 5% and 8%