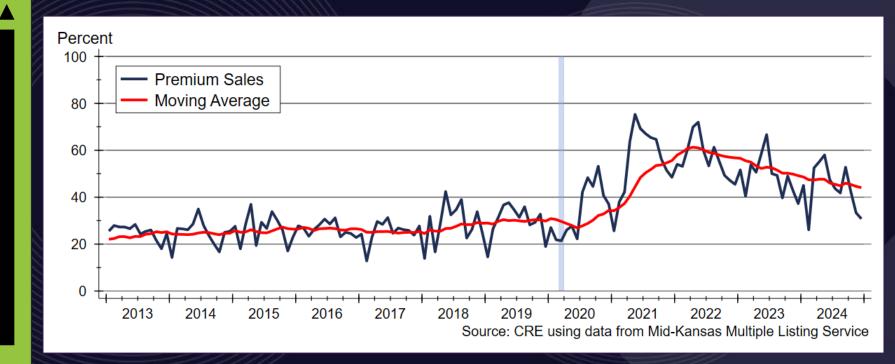

ted"









#### **Daily Treasury Rates**









## Federal Reserve Continues to Reduce MBS Holdings









#### Mortgage Risk Premium Remains Higher than Normal







#### Normal Mortgage Rates

 In a healthy economy with low inflation, mortgage rates should incorporate the following

```
• Real, risk-free return ≈ 2% - 3%
```

- Premium for expected inflation ≈ 1.5% 2.5%
- Premium for risk ≈ 1.5% 2.5%
- This implies the "normal" range for the 30-year fixed mortgage rate is between 5% and 8%



#### MBA Mortgage Rate Forecast







#### Historic Mortgage Rates









#### Reno County Home Sales Activity









#### Reno County Active Listings







### Inventory of Homes Available for Sale







#### Reno County Median Days On Market









#### Reno County Premium Sales







#### Reno County Median Sale Price









#### Kansas Home Price Appreciation







#### 2025 Reno County Outlook Sponsor



Security 1st Title







# Hutchinson 2025 HOUSING OUTLOOK

#### Full Circle

Dr. Stanley D. Longhofer February 4, 2025