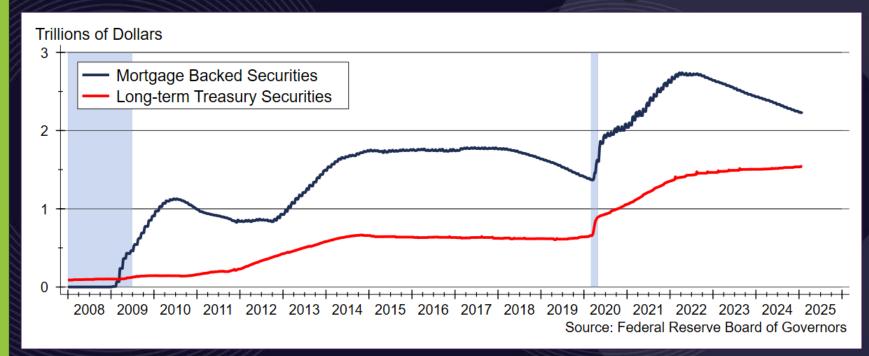

# Hutchinson 2025 HOUSING OUTLOOK

#### Full Circle

Dr. Stanley D. Longhofer February 4, 2025







# The slides from today's presentation are available on the WSU Center for Real Estate website at

wichita.edu/realestate





#### 2025 Reno County Outlook Sponsor



Security 1st Title







#### Mortgage Rates Have Risen Recently







## Inflation Expectations Have Risen Slightly









#### The Yield Curve Has "Reverted"









#### **Daily Treasury Rates**









## Federal Reserve Continues to Reduce MBS Holdings









#### Mortgage Risk Premium Remains Higher than Normal







#### Normal Mortgage Rates

 In a healthy economy with low inflation, mortgage rates should incorporate the following

```
• Real, risk-free return ≈ 2% - 3%
```

- Premium for expected inflation ≈ 1.5% 2.5%
- Premium for risk ≈ 1.5% 2.5%
- This implies the "normal" range for the 30-year fixed mortgage rate is between 5% and 8%



#### MBA Mortgage Rate Forecast







#### Historic Mortgage Rates









#### Reno County Home Sales Activity









#### Reno County Active Listings







### Inventory of Homes Available for Sale







#### Reno County Median Days On Market









#### Reno County Premium Sales







#### Reno County Median Sale Price









#### Kansas Home Price Appreciation







#### 2025 Ren