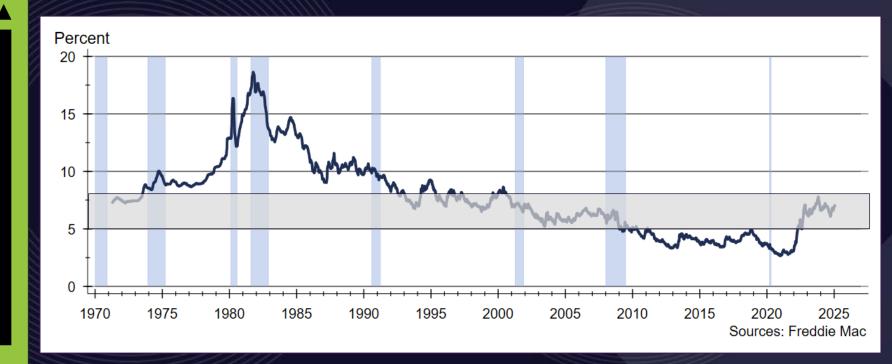

#### Normal Mortgage Rates

 In a healthy economy with low inflation, mortgage rates should incorporate the following

```
• Real, risk-free return ≈ 2% - 3%
```

- Premium for expected inflation ≈ 1.5% 2.5%
- Premium for risk ≈ 1.5% 2.5%
- This implies the "normal" range for the 30-year fixed mortgage rate is between 5% and 8%

#### Historic Mortgage Rates