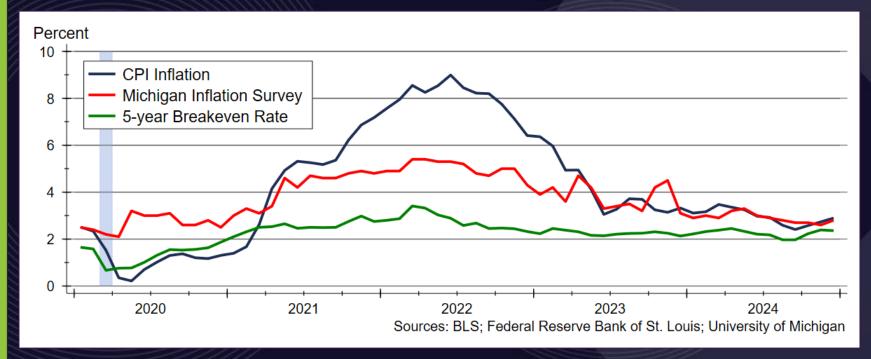

# Hutchinson 2025 HOUSING OUTLOOK

#### Full Circle

Dr. Stanley D. Longhofer February 4, 2025







# The slides from today's presentation are available on the WSU Center for Real Estate website at

wichita.edu/realestate





#### 2025 Reno County Outlook Sponsor



Security 1st Title







#### Mortgage Rates Have Risen Recently







## Inflation Expectations Have Risen Slightly









#### The Yield Curve Has "Reverted"









#### **Daily Treasury Rates**









## Federal Reserve Continues to Reduce MBS Holdings









#### Mortgage Risk Premium Remains Higher than Normal







#### Normal Mortgage Rates

 In a healthy economy with low inflation, mortgage rates should incorporate the following

```
• Real, risk-free return ≈ 2% - 3%
```

- Premium for expected inflation ≈ 1.5% 2.5%
- Premium for risk ≈ 1.5% 2.5%
- This implies the "normal" range for the 30-year fixed mortgage rate is between 5% and 8%



#### MBA Mortgage Rate Forecast







#### Historic Mortgage Rates









#### Reno County Home Sales Activity









#### Reno County Active Listings







### Inventory of Homes Available for Sale







#### Reno County Median Days On Market