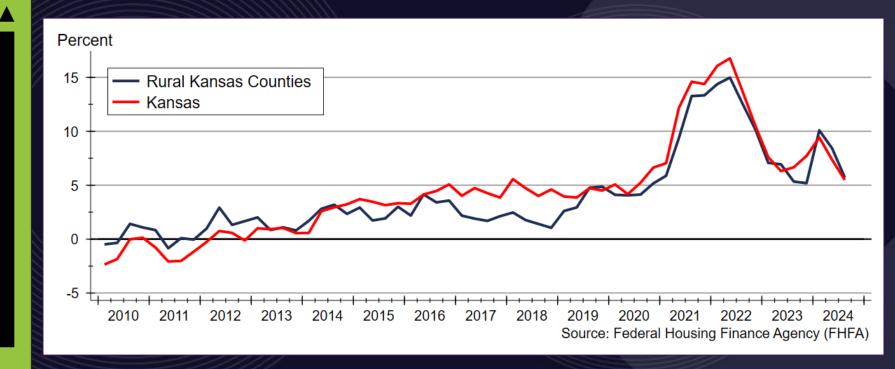

duce MBS Holdings









#### Mortgage Risk Premium Remains Higher than Normal







#### Normal Mortgage Rates

 In a healthy economy with low inflation, mortgage rates should incorporate the following

```
• Real, risk-free return ≈ 2% - 3%
```

- Premium for expected inflation ≈ 1.5% 2.5%
- Premium for risk ≈ 1.5% 2.5%
- This implies the "normal" range for the 30-year fixed mortgage rate is between 5% and 8%



#### MBA Mortgage Rate Forecast







#### Historic Mortgage Rates









#### Reno County Home Sales Activity









#### Reno County Active Listings







### Inventory of Homes Available for Sale







#### Reno County Median Days On Market









#### Reno County Premium Sales







#### Reno County Median Sale Price









#### Kansas Home Price Appreciation







#### 2025 Reno County Outlook Sponsor



Security 1st Title







# Hutchinson 2025 HOUSING OUTLOOK

#### Full Circle

Dr. Stanley D. Longhofer February 4, 2025