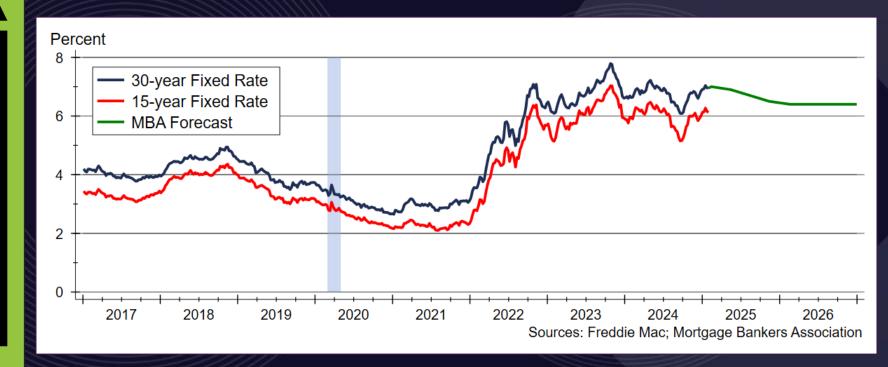

#### Mortgage Rates Have Risen Recently

#### MBA Mortgage Rate Forecast

#### Historic Mortgage Rates