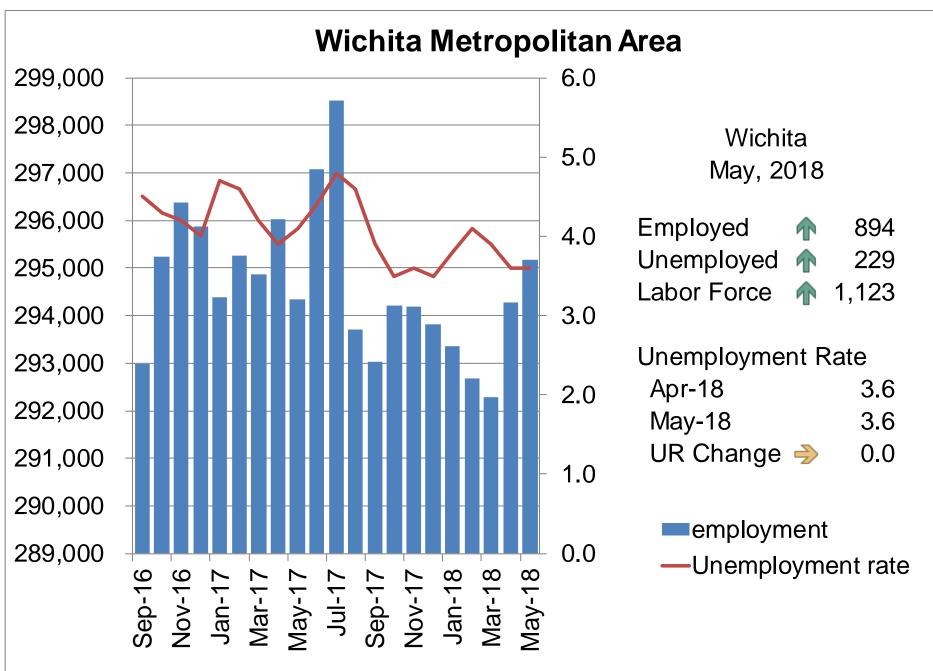

#### State of Kansas and Metropolitan Areas May, 2018

Source: Bureau of Labor Statistics, Not Seasonally Adjusted

Source: Bureau of Labor Statistics, Not Seasonally Adjusted

Source: Bureau of Labor Statistics, Not Seasonally Adjusted