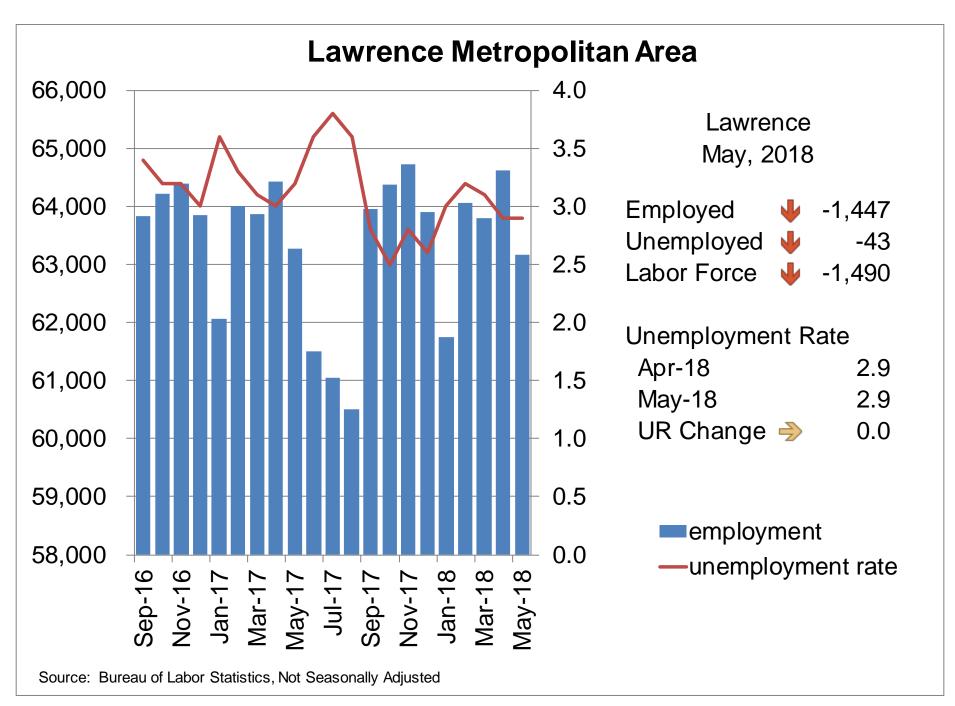

#### State of Kansas and Metropolitan Areas May, 2018

Source: Bureau of Labor Statistics, Not Seasonally Adjusted

Source: Bureau of Labor Statistics, Not Seasonally Adjusted

Source: Bureau of Labor Statistics, Not Seasonally Adjusted