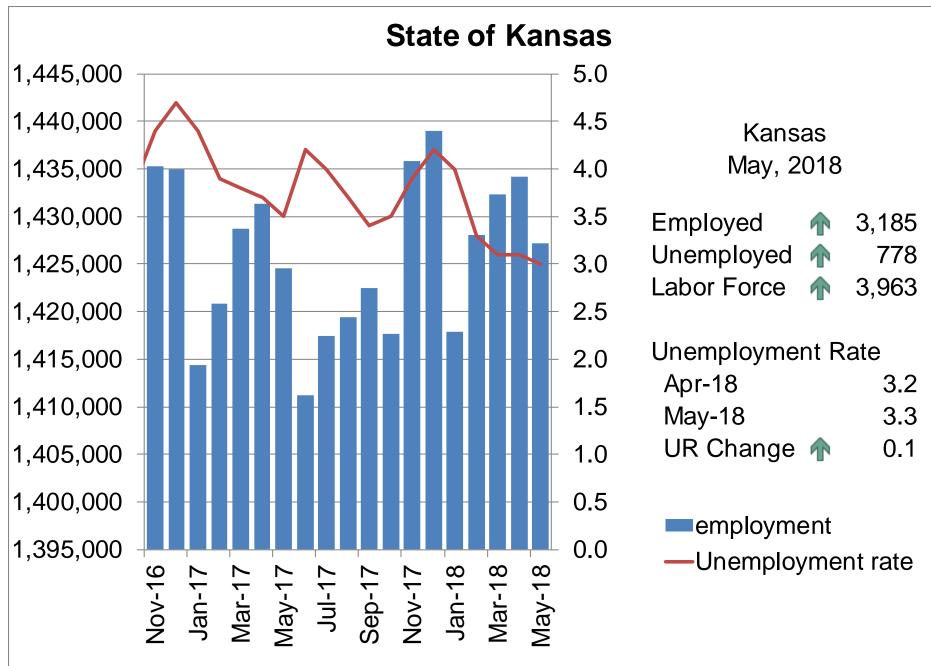

#### State of Kansas and Metropolitan Areas May, 2018

Source: Bureau of Labor Statistics, Not Seasonally Adjusted

Source: Bureau of Labor Statistics, Not Seasonally Adjusted

Source: Bureau of Labor Statistics, Not Seasonally Adjusted