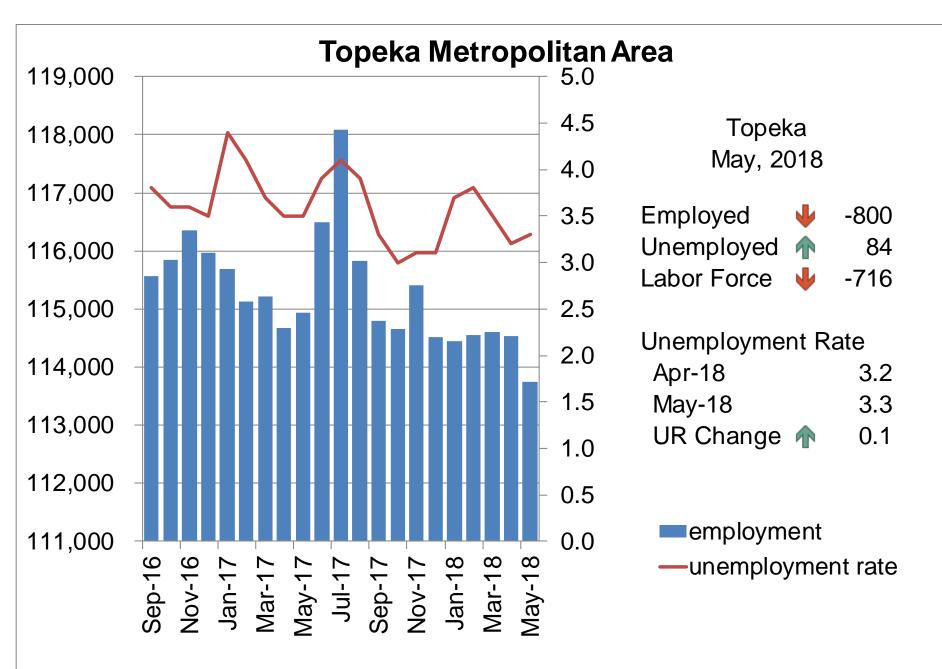

#### State of Kansas and Metropolitan Areas May, 2018

Source: Bureau of Labor Statistics, Not Seasonally Adjusted

Source: Bureau of Labor Statistics, Not Seasonally Adjusted

Source: Bureau of Labor Statistics, Not Seasonally Adjusted