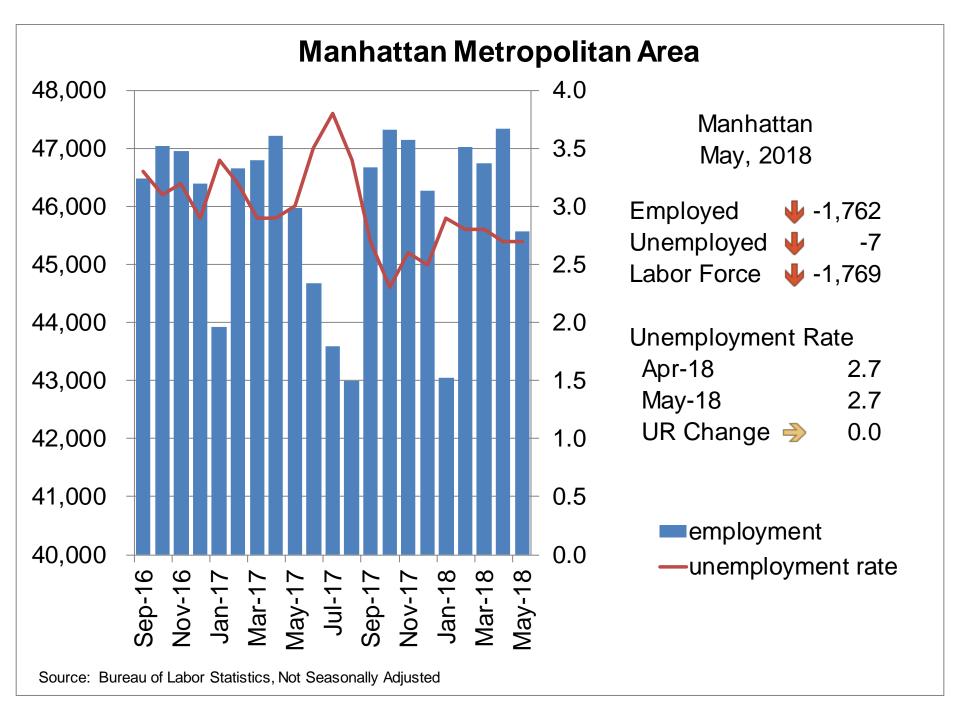

#### State of Kansas and Metropolitan Areas May, 2018

Source: Bureau of Labor Statistics, Not Seasonally Adjusted

Source: Bureau of Labor Statistics, Not Seasonally Adjusted

Source: Bureau of Labor Statistics, Not Seasonally Adjusted