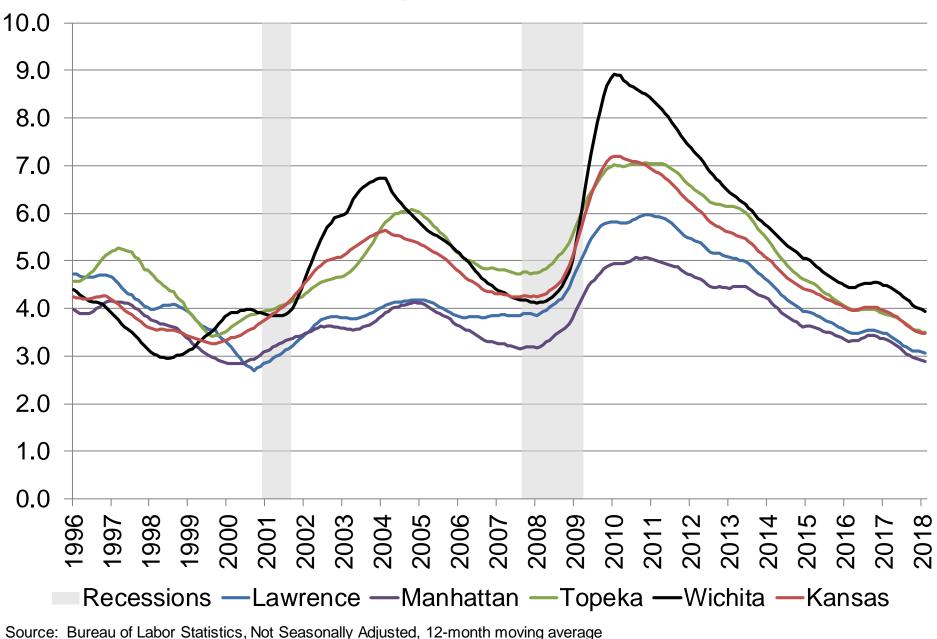

## **Employment and Unemployment**

#### State of Kansas and Metropolitan Areas May, 2018





Source: Bureau of Labor Statistics, Not Seasonally Adjusted



Source: Bureau of Labor Statistics, Not Seasonally Adjusted



Source: Bureau of Labor Statistics, Not Seasonally Adjusted





#### **Annual Average Unemployment Rate**



## Data Definitions

- <u>**Civilian noninstitutional population:**</u> Persons 16 years of age and older residing in the 50 states and the District of Columbia, who are not inmates of institutions (e.g., penal and mental facilities, homes for the aged), and who are not on active duty in the Armed Forces.
- <u>**Civilian labor force:**</u> All persons in the civilian noninstitutional population classified as either employed or unemployed.
- <u>**Employed persons:**</u> All persons who, during the reference week (week including the twelfth day of the month), (a) did any work as paid employees, worked in their own business or profession or on their own farm, or worked 15 hours or more as unpaid workers in an enterprise operated by a member of their family, or (b) were not working but who h