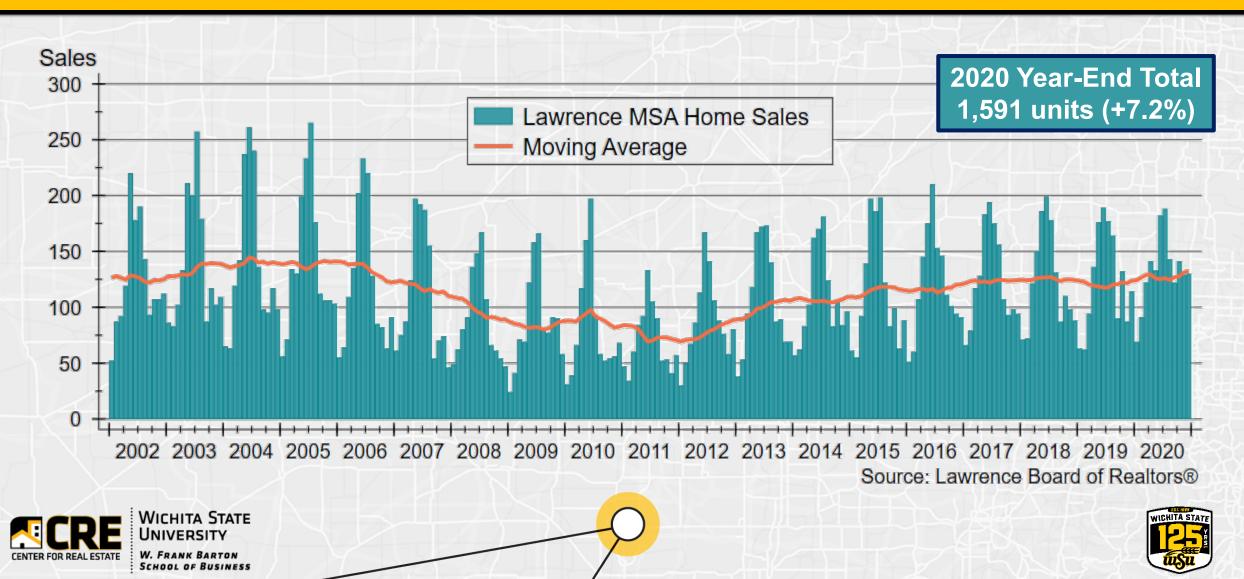

## LAWRENCE MSA TOTAL HOME SALES

## LAWRENCE HOUSING FORECAST

|                                                                                                | 2018        | 2019        | 2020        | 2021          |
|------------------------------------------------------------------------------------------------|-------------|-------------|-------------|---------------|
|                                                                                                | Actual      | Actual      | Forecast    | Forecast      |
| Total Home                                                                                     | 1,491 units | 1,484 units | 1,500 units | 1,500 units   |
| Sales                                                                                          | +0.1%       | -0.5%       | +1.1%       | +0.0%         |
| SF Building                                                                                    | 322 units   | 188 units   | 265 units   | 205 units     |
| Permits                                                                                        | +56.3%      | -41.6%      | +41.0%      | -22.6%        |
| Home Price<br>Appreciation                                                                     | +5.4%       | +5.3%       | +4.1%       | +3.9%         |
| CENTER FOR REAL ESTATE<br>WICHITA STATE<br>UNIVERSITY<br>W. FRANK BARTON<br>SCHOOL OF BUSINESS |             |             | i           | WICHITA STATE |