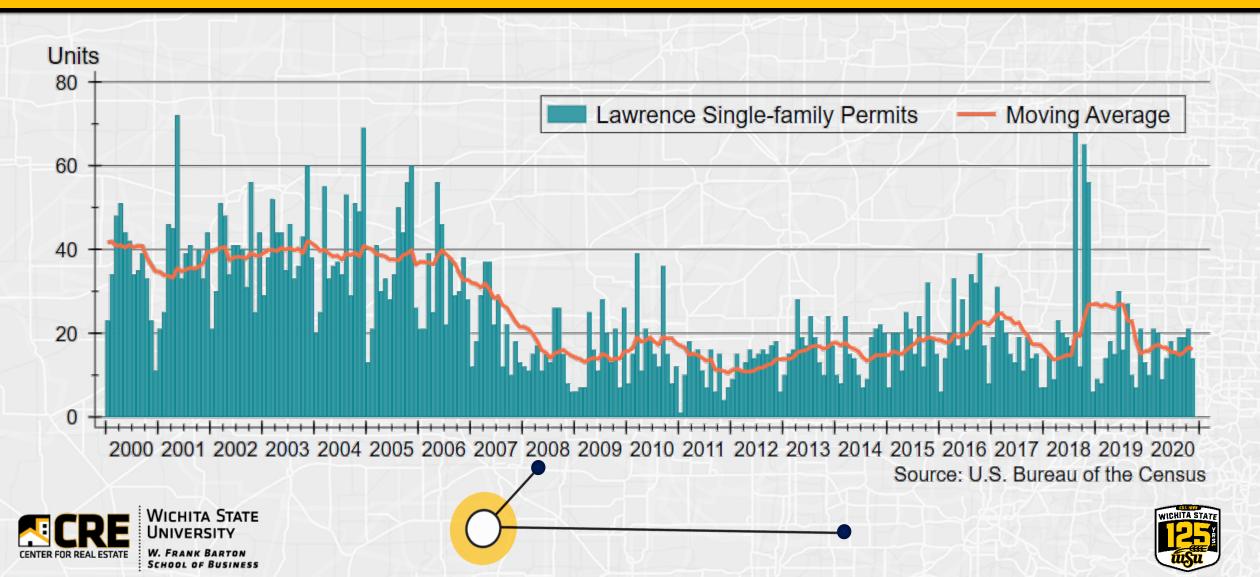

## **SINGLE-FAMILY BUILDING PERMITS**

## LAWRENCE HOUSING FORECAST

|                                                                                                | 2018        | 2019        | 2020        | 2021          |
|------------------------------------------------------------------------------------------------|-------------|-------------|-------------|---------------|
|                                                                                                | Actual      | Actual      | Forecast    | Forecast      |
| Total Home                                                                                     | 1,491 units | 1,484 units | 1,500 units | 1,500 units   |
| Sales                                                                                          | +0.1%       | -0.5%       | +1.1%       | +0.0%         |
| SF Building                                                                                    | 322 units   | 188 units   | 265 units   | 205 units     |
| Permits                                                                                        | +56.3%      | -41.6%      | +41.0%      | -22.6%        |
| Home Price<br>Appreciation                                                                     | +5.4%       | +5.3%       | +4.1%       | +3.9%         |
| CENTER FOR REAL ESTATE<br>WICHITA STATE<br>UNIVERSITY<br>W. FRANK BARTON<br>SCHOOL OF BUSINESS |             |             | i           | WICHITA STATE |